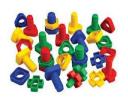

## **Nuts and Bolts**

## Easy to grip nuts and bolts

Lacing Wooden Beads

A set of large beads in different colors and shapes with strings for lacing.

Emergency Response Workers Lego Set Lego set that makes a fire station with fireman, police officer, and EMT.