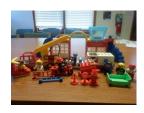

## Easy to grip nuts and bolts

Lacing Wooden Beads

A set of large beads in different colors and shapes with strings for lacing.

Emergency Response Workers Lego Set Lego set that makes a fire station with fireman, police officer, and EMT.