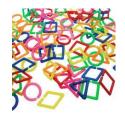

**Giant Links** 

Large multicolored interlocking links.

**Connecting Shapes** 

Small links in different shapes that link together to make long chains. Great for making patterns.

Flex Blocks

Flexible lego-type blocks that interlock.