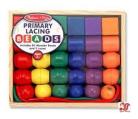

## Easy to grip nuts and bolts

Lacing Wooden Beads

A set of large beads in different colors and shapes with strings for lacing.

Emergency Response Workers Lego Set Lego set that makes a fire station with fireman, police officer, and EMT.