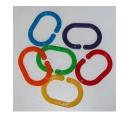

**Giant Links** 

Large multicolored interlocking links.

**Connecting Shapes** 

Small links in different shapes that link together to make long chains. Great for making patterns.

Flex Blocks

Flexible lego-type blocks that interlock.