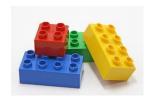

n how to zip, snap, and button.                           |
|         | Set of 4 fine motor boards | Boards with zippers, buttons, buckles, and tying laces that help children develop fine motor skills. |
|         | Unfix Cubes                | Multicolored cubes that connect to each other.                                                       |



Gears

Activity set with a variety of gears, boards, and connectors.



A variety of blue cylinder blocks in different sizes.



**Red Cylinder Blocks** 

A variety of red cylinder blocks in different sizes.



**Green Cylinder Blocks** 

A variety of green cylinder blocks in different sizes.



Yellow Cylinder Blocks

A variety of yellow cylinder blocks in different sizes.



**Duplo Prima Blocks** 

A variety duplo primo interlocking blocks.



Legos

2 sets with a variety of Legos.



## **Nuts and Bolts**

## Easy to grip nuts and bolts



Lacing Wooden Beads

A set of large beads in different colors and shapes with strings for lacing.



Emergency Response Workers Lego Set Lego set that makes a fire station with fireman, police officer, and EMT.



**Giant Links** 

Large multicolored interlocking links.



**Connecting Shapes** 

Small links in different shapes that link together to make long chains. Great for making patterns.



Flex Blocks

Flexible lego-type blocks that interlock.



## Mega Blocks

A variety of large interlocking blocks.