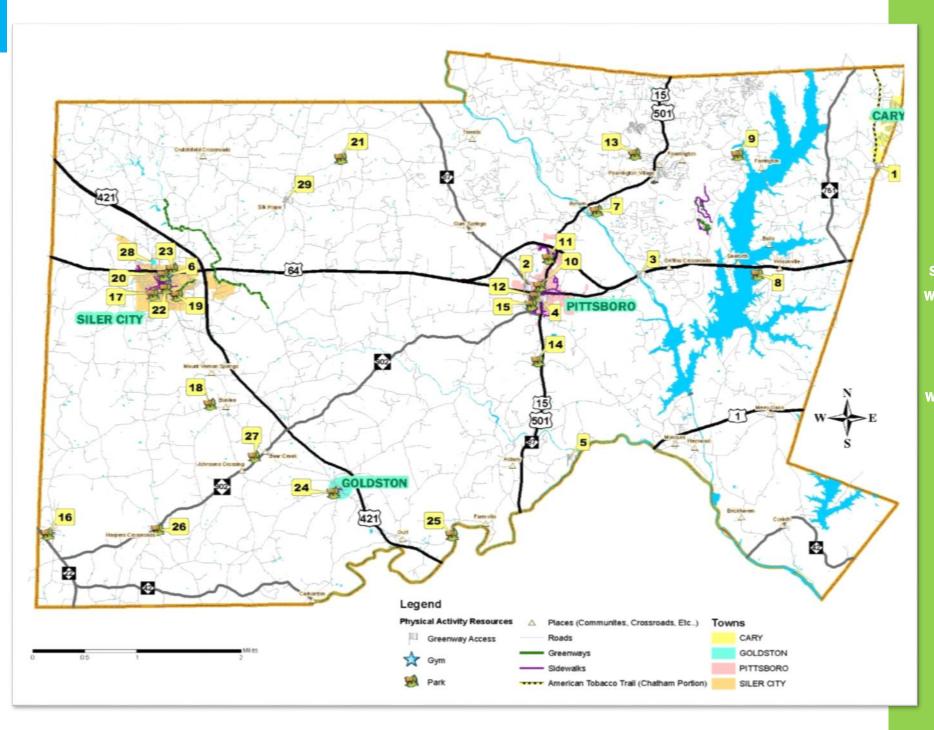

#### **American Tobacco Trail**

http://www.triangletrails.org/pdfs/ATT\_map-6-10\_3-4.pdf

SPECIAL Pull-out page

Use this map and the chart on the other side to find out where Chatham County's resouces are located and what they offer.